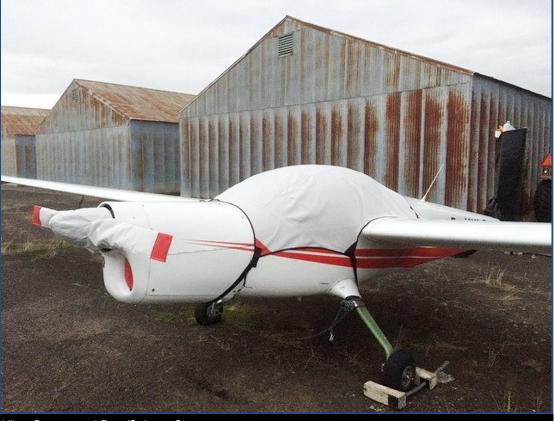

# Tech Sheet: Aerotechnik L-13 Vivat Motorglider

(aerotechnik-VIV.pdf)

Vivat Canopy and Prop/Spinner Cover

Section 1: Glider Canopy/Cockpit/Fuselage Covers

Lambada Canopy Cover

Lambada Canopy Cover (illustration)

### Section 2: Engine Covers

Vivat Canopy and Prop/Spinner Cover

Aerotechnik L-13 Vivat Motorglider Prop/Spinner & Canopy Covers

| Description                            | Part Number | Price    |
|----------------------------------------|-------------|----------|
| ENGINE COVER                           | VIV-100     | \$420.00 |
| INSULATED ENGINE COVER                 | VIV-105     | \$600.00 |
| PROPELLOR/SPINNER COVER                | VIV-110     | \$300.00 |
| INSULATED PROPELLOR/SPINNER COVER      | VIV-115     | \$450.00 |
| INSULATED HANGAR BLANKET, INTERIOR USE | VIV-HB2     | \$300.00 |