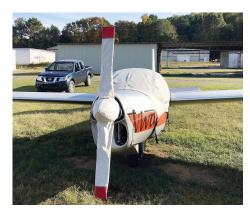

# Tech Sheet: Aerotechnik L-13 Vivat Motorglider

(aerotechnik-VIV.pdf)

Vivat Canopy and Prop/Spinner Cover

Section 1: Glider Canopy/Cockpit/Fuselage Covers

Lambada Canopy Cover

Lambada Canopy Cover (illustration)

### Section 2: Engine Covers

Vivat Canopy and Prop/Spinner Cover

Aerotechnik L-13 Vivat Motorglider Prop/Spinner & Canopy Covers

| Description                            | Part Number | Price    |
|----------------------------------------|-------------|----------|
| ENGINE COVER                           | VIV-100     | \$420.00 |
| INSULATED ENGINE COVER                 | VIV-105     | \$600.00 |
| PROPELLOR/SPINNER COVER                | VIV-110     | \$300.00 |
| INSULATED PROPELLOR/SPINNER COVER      | VIV-115     | \$450.00 |
| INSULATED HANGAR BLANKET, INTERIOR USE | VIV-HB2     | \$300.00 |