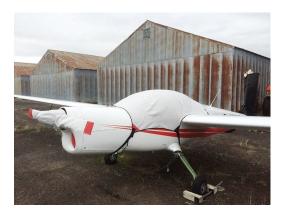

# Tech Sheet: Aerotechnik L-13 Vivat Motorglider

(aerotechnik-VIV.pdf)

Vivat Canopy and Prop/Spinner Cover

Section 1: Glider Canopy/Cockpit/Fuselage Covers

Lambada Canopy Cover

Lambada Canopy Cover (illustration)

### Section 2: Engine Covers

Vivat Canopy and Prop/Spinner Cover

Aerotechnik L-13 Vivat Motorglider Prop/Spinner & Canopy Covers

| Description                            | Part Number | Price    |
|----------------------------------------|-------------|----------|
| ENGINE COVER                           | VIV-100     | \$420.00 |
| INSULATED ENGINE COVER                 | VIV-105     | \$600.00 |
| PROPELLOR/SPINNER COVER                | VIV-110     | \$300.00 |
| INSULATED PROPELLOR/SPINNER COVER      | VIV-115     | \$450.00 |
| INSULATED HANGAR BLANKET, INTERIOR USE | VIV-HB2     | \$300.00 |