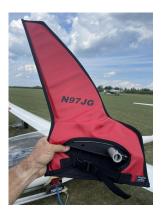

Designed to prevent damage to the wingtip in crowded hangars or high traffic areas, these products are made of bright red Naugahyde and thickly padded with a sandwich of closed cell foam. Protects delicate winglets, casters and their housings, and soft finishes.

Schempp-Hirth Ventus-2B winglet/wingtip pads

Schempp-Hirth Ventus-2B winglet/wingtip pads

| Description             | Part Number | Price    |
|-------------------------|-------------|----------|
| WINGTIP PADS (set of 2) | VIV-280     | \$255.00 |