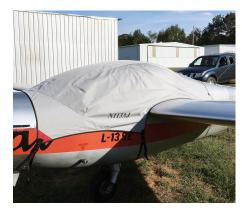

#### Section 7: Light Weight Products: Travel Covers and FlyAway Covers

Aerotechnik L-13 Travel Cover

Lambada Canopy Cover

| Description                             | Part Number | Price    |
|-----------------------------------------|-------------|----------|
| TRAVEL COVER, Light Weight Canopy Cover | VIV-800     | \$385.00 |