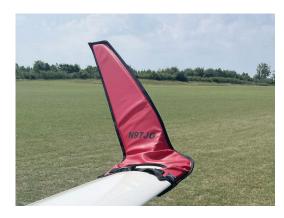

Designed to prevent damage to the wingtip in crowded hangars or high traffic areas, these products are made of bright red Naugahyde and thickly padded with a sandwich of closed cell foam. Protects delicate winglets, casters and their housings, and soft finishes.

Schempp-Hirth Ventus-2B winglet/wingtip pads

Schempp-Hirth Ventus-2B winglet/wingtip pads

| Description             | Part Number | Price    |
|-------------------------|-------------|----------|
| WINGTIP PADS (set of 2) | VIV-280     | \$255.00 |