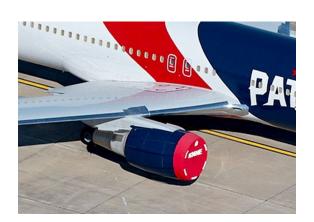

## Section 2: Engine Covers

Boeing 767 Intake Covers Ship Set

Boeing 767 Intake Covers

| Description                              | Part<br>Number | Price     |
|------------------------------------------|----------------|-----------|
| INTAKE COVERS, PW 4062 engine (set of 2) | KC46-105       | \$6000.00 |

| INTAKE COVERS, PW 4062 engine, Cold Weather Ops, w/ heater hose access vent & attachment detail (set of 2) |          | \$6500.00 |  |
|------------------------------------------------------------------------------------------------------------|----------|-----------|--|
| STORAGE BAGS FOR INTAKE COVERS, PW 4062 engine (set of 2)                                                  | KC46-150 | \$450.00  |  |
| BYPASS VENT & TURBINE EXHAUST COVERS, connects to Intake Covers (set of 2)                                 | KC46-205 | \$6000.00 |  |