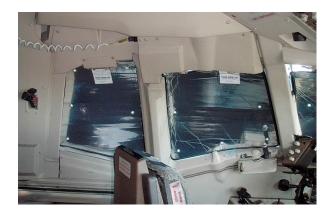

#### Section 5: HeatShields & Sun Reflectors

Cockpit Heatshields are interior sunshades for the aircraft's cockpit. The product is a unique composite of closed-cell foam with a silver mylar finish. The semi-rigid design is stiff enough to stand inside the window framing. The set folds up flat and is easily stored in the included storage sleeve. Some designs may require velcro and suction cups. Our Heatshields for jets are offered white side out because some aircraft manufacturers have issued advisories against reflective window inserts due to potential heat damage. A Heatshield is an excellent short-term remedy for cockpit overheating, but an external fabric cover is more effective for long-term protection.

Boeing 767 Cockpit HeatShield set

Boeing 767 Cockpit HeatShield set

| Description                    | Part Number | Price    |
|--------------------------------|-------------|----------|
| COCKPIT HEATSHIELDS (set of 6) | KC46-900    | \$710.00 |