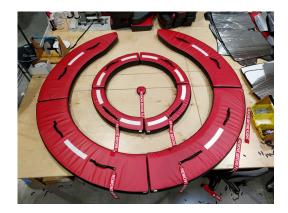

### Section 3: Plugs & Protection

The **Engine Exhaust Plugs** are custom fit for your Boeing KC-46, KC-46A, Pegasus exhaust openings, made with heavy-duty vinyl material, and stuffed with a single block of sculpted urethane foam. Each plug has a zipper that allows the foam to be removed and dried if necessary. Exhaust plugs have 'remove before flight' streamers sewn onto the face of the plugs. Most plugs are imprinted with the aircraft registration number in black for an extra charge. Exhaust plugs may be inserted soon after flight when the engine is still warm. Engine Inlet Plugs are commonly referred to as Cowl Plugs, Intake Plugs, Cowl Blocks, Engine Blocks, and Engine Bungs.

The **Engine Inlet Plugs** are custom fit for your Boeing KC-46, KC-46A, Pegasus intakes, made with heavy-duty vinyl material, and stuffed with a single block of sculpted urethane foam. Each plug has a zipper that allows the foam to be removed and dried if necessary. Engine plugs have 'remove before flight' streamers sewn onto the face of the plugs. Most plugs are imprinted with the aircraft registration number in black for an extra charge. Storage bag NOT included. Engine plugs may be inserted after flight when the engine is still warm. Engine Inlet Plugs are commonly referred to as Cowl Plugs, Intake Plugs, Cowl Blocks, Engine Blocks, and Engine Bungs.