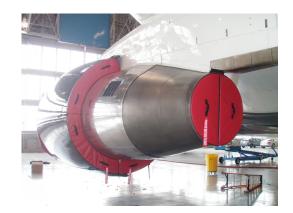

## Section 2: Engine Covers

Boeing 767 Intake Covers Ship Set

Boeing 767 Intake Covers

| Description                              | Part<br>Number | Price     |
|------------------------------------------|----------------|-----------|
| INTAKE COVERS, PW 4062 engine (set of 2) | KC46-105       | \$6000.00 |

| INTAKE COVERS, PW 4062 engine, Cold Weather Ops, w/ heater hose access vent & attachment detail (set of 2) |          | \$6500.00 |  |
|------------------------------------------------------------------------------------------------------------|----------|-----------|--|
| STORAGE BAGS FOR INTAKE COVERS, PW 4062 engine (set of 2)                                                  | KC46-150 | \$450.00  |  |
| BYPASS VENT & TURBINE EXHAUST COVERS, connects to Intake Covers (set of 2)                                 | KC46-205 | \$6000.00 |  |