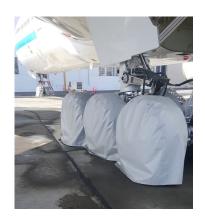

## Section 2: Engine Covers

Boeing 767 Intake Covers Ship Set

Boeing 767 Intake Covers

| Description                              | Part<br>Number | Price     |
|------------------------------------------|----------------|-----------|
| INTAKE COVERS, PW 4062 engine (set of 2) | KC46-105       | \$6000.00 |

| INTAKE COVERS, PW 4062 engine, Cold Weather Ops, w/ heater hose access vent & attachment detail (set of 2) |          | \$6500.00 |  |
|------------------------------------------------------------------------------------------------------------|----------|-----------|--|
| STORAGE BAGS FOR INTAKE COVERS, PW 4062 engine (set of 2)                                                  | KC46-150 | \$450.00  |  |
| BYPASS VENT & TURBINE EXHAUST COVERS, connects to Intake Covers (set of 2)                                 | KC46-205 | \$6000.00 |  |