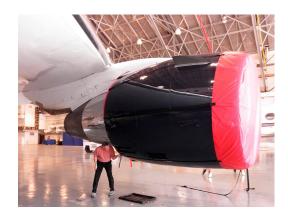

## Section 2: Engine Covers

Boeing 767 Intake Covers Ship Set

Boeing 767 Intake Covers

| Description                              | Part<br>Number | Price     |
|------------------------------------------|----------------|-----------|
| INTAKE COVERS, PW 4062 engine (set of 2) | KC46-105       | \$6000.00 |

| INTAKE COVERS, PW 4062 engine, Cold Weather Ops, w/ heater hose access vent & attachment detail (set of 2) |          | \$6500.00 |  |
|------------------------------------------------------------------------------------------------------------|----------|-----------|--|
| STORAGE BAGS FOR INTAKE COVERS, PW 4062 engine (set of 2)                                                  | KC46-150 | \$450.00  |  |
| BYPASS VENT & TURBINE EXHAUST COVERS, connects to Intake Covers (set of 2)                                 | KC46-205 | \$6000.00 |  |