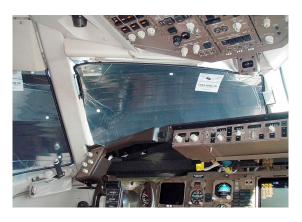

#### Section 5: HeatShields & Sun Reflectors

Cockpit Heatshields are interior sunshades for the aircraft's cockpit. The product is a unique composite of closed-cell foam with a silver mylar finish. The semi-rigid design is stiff enough to stand inside the window framing. The set folds up flat and is easily stored in the included storage sleeve. Some designs may require velcro and suction cups. Our Heatshields for jets are offered white side out because some aircraft manufacturers have issued advisories against reflective window inserts due to potential heat damage. A Heatshield is an excellent short-term remedy for cockpit overheating, but an external fabric cover is more effective for long-term protection.

Boeing 767 Cockpit HeatShield set

Boeing 767 Cockpit HeatShield set

| Description                    | Part Number | Price    |
|--------------------------------|-------------|----------|
| COCKPIT HEATSHIELDS (set of 6) | KC46-900    | \$710.00 |