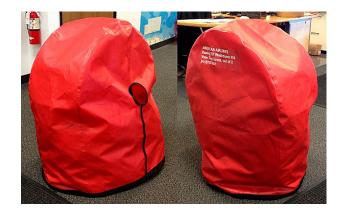

### Section 3: Plugs & Protection

The **Engine Exhaust Plugs** are custom fit for your Boeing KC-46, KC-46A, Pegasus exhaust openings, made with heavy-duty vinyl material, and stuffed with a single block of sculpted urethane foam. Each plug has a zipper that allows the foam to be removed and dried if necessary. Exhaust plugs have 'remove before flight' streamers sewn onto the face of the plugs. Most plugs are imprinted with the aircraft registration number in black for an extra charge. Exhaust plugs may be inserted soon after flight when the engine is still warm. Engine Inlet Plugs are commonly referred to as Cowl Plugs, Intake Plugs, Cowl Blocks, Engine Blocks, and Engine Bungs.

The **Engine Inlet Plugs** are custom fit for your Boeing KC-46, KC-46A, Pegasus intakes, made with heavy-duty vinyl material, and stuffed with a single block of sculpted urethane foam. Each plug has a zipper that allows the foam to be removed and dried if necessary. Engine plugs have 'remove before flight' streamers sewn onto the face of the plugs. Most plugs are imprinted with the aircraft registration number in black for an extra charge. Storage bag NOT included. Engine plugs may be inserted after flight when the engine is still warm. Engine Inlet Plugs are commonly referred to as Cowl Plugs, Intake Plugs, Cowl Blocks, Engine Blocks, and Engine Bungs.