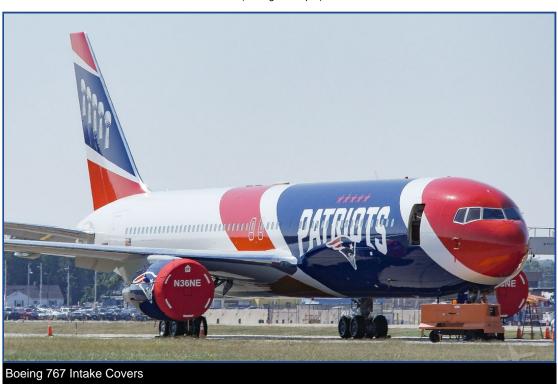

## Section 2: Engine Covers

Boeing 767 Intake Covers Ship Set

Boeing 767 Intake Covers

| Description                              | Part<br>Number | Price     |
|------------------------------------------|----------------|-----------|
| INTAKE COVERS, PW 4062 engine (set of 2) | KC46-105       | \$6000.00 |